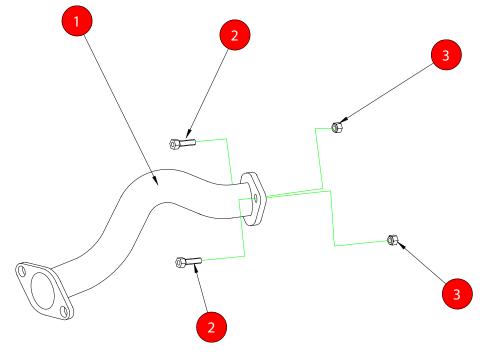

| NO.     | PART NO.   | DESCRIPTION             | QTY |  |  |
|---------|------------|-------------------------|-----|--|--|
| 1       | 210SU      | Front Over Axle Pipe    | 1   |  |  |
| Fit Kit | it         |                         |     |  |  |
| 2       | Z017.10094 | M10x30mm Hex Head Bolts | 2   |  |  |
| 3       | Z017.11017 | M10 Nut                 | 2   |  |  |